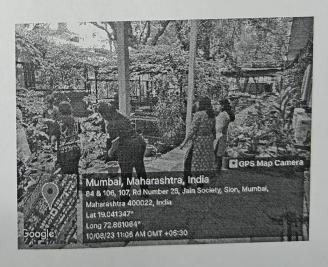

# College Garden Maintenance Report (2018 to 2023)

30th April 2023

The Department of Botany has carried out maintenance of the college garden since 2018. The garden has undergone upgradation and revamping at regular intervals during the said period with the help of students and non-teaching staff under the able guidance of teaching staff. The major highlights of the maintenance work are as follows:

- Since 2018, every year, TYBSc Horticulture students are trained for garden operations like sowing, transplanting, fertigation, weeding and cleaning, composting, pest, and disease management, etc. They are given garden maintenance work as a part of their internal assessment and field project.
- They are also asked to submit a work completion report for the same. This helps the students to learn garden maintenance by doing it themselves.
- A dedicated non-teaching staff has been appointed for the irrigation of the garden and campus plants daily.
- In 2019-20, two vertical green walls were installed in the college garden one at the college gate and the other outside the college auditorium under RUSA grant.
- In 2020-21 and 2021-22, no major garden maintenance activity was conducted due to the pandemic period except the regular irrigation activity.
- Post-pandemic in 2022-23, under the consultancy of Mr. Shivaji Patange, Proprietor, Siddhesh Enterprises, Pvt. Ltd. major garden revamp has been carried out with the help of RUSA grant. It included re-structuring of the herbal garden, and ornamental section, cleaning of gazebo plants, addition of hanging baskets and nakshatra garden, pot dressing of vertical walls and campus plants, installation of drip irrigation system and hydroponic system along with mushroom cultivation unit. The 2022-23 batch of students continued the garden maintenance work further as a regular practice as a part of their internal assessment and field project.