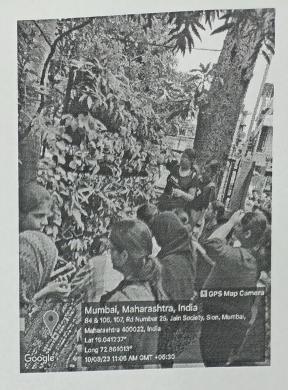

# College Garden Maintenance Report (2018 to 2023)

30th April 2023

The Department of Botany has carried out maintenance of the college garden since 2018. The garden has undergone upgradation and revamping at regular intervals during the said period with the help of students and non-teaching staff under the able guidance of teaching staff. The major highlights of the maintenance work are as follows:

- Since 2018, every year, TYBSc Horticulture students are trained for garden operations like sowing, transplanting, fertigation, weeding and cleaning, composting, pest, and disease management, etc. They are given garden maintenance work as a part of their internal assessment and field project.
- They are also asked to submit a work completion report for the same. This helps the students to learn garden maintenance by doing it themselves.
- A dedicated non-teaching staff has been appointed for the irrigation of the garden and campus plants daily.
- In 2019-20, two vertical green walls were installed in the college garden one at the college gate and the other outside the college auditorium under RUSA grant.
- In 2020-21 and 2021-22, no major garden maintenance activity was conducted due to the pandemic period except the regular irrigation activity.
- Post-pandemic in 2022-23, under the consultancy of Mr. Shivaji Patange, Proprietor, Siddhesh Enterprises, Pvt. Ltd. major garden revamp has been carried out with the help of RUSA grant. It included re-structuring of the herbal garden, and ornamental section, cleaning of gazebo plants, addition of hanging baskets and nakshatra garden, pot dressing of vertical walls and campus plants, installation of drip irrigation system and hydroponic system along with mushroom cultivation unit. The 2022-23 batch of students continued the garden maintenance work further as a regular practice as a part of their internal assessment and field project.