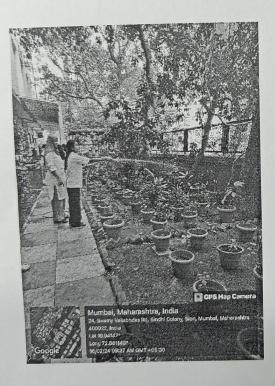

# College Garden Maintenance Report (2018 to 2023)

30th April 2023

The Department of Botany has carried out maintenance of the college garden since 2018. The garden has undergone upgradation and revamping at regular intervals during the said period with the help of students and non-teaching staff under the able guidance of teaching staff. The major highlights of the maintenance work are as follows:

- Since 2018, every year, TYBSc Horticulture students are trained for garden operations like sowing, transplanting, fertigation, weeding and cleaning, composting, pest, and disease management, etc. They are given garden maintenance work as a part of their internal assessment and field project.
- They are also asked to submit a work completion report for the same. This helps the students to learn garden maintenance by doing it themselves.
- A dedicated non-teaching staff has been appointed for the irrigation of the garden and campus plants daily.
- In 2019-20, two vertical green walls were installed in the college garden one at the college gate and the other outside the college auditorium under RUSA grant.
- In 2020-21 and 2021-22, no major garden maintenance activity was conducted due to the pandemic period except the regular irrigation activity.
- Post-pandemic in 2022-23, under the consultancy of Mr. Shivaji Patange, Proprietor, Siddhesh Enterprises, Pvt. Ltd. major garden revamp has been carried out with the help of RUSA grant. It included re-structuring of the herbal garden, and ornamental section, cleaning of gazebo plants, addition of hanging baskets and nakshatra garden, pot dressing of vertical walls and campus plants, installation of drip irrigation system and hydroponic system along with mushroom cultivation unit. The 2022-23 batch of students continued the garden maintenance work further as a regular practice as a part of their internal assessment and field project.