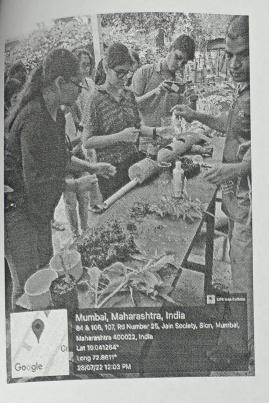

# College Garden Maintenance Report (2018 to 2023)

30th April 2023

The Department of Botany has carried out maintenance of the college garden since 2018. The garden has undergone upgradation and revamping at regular intervals during the said period with the help of students and non-teaching staff under the able guidance of teaching staff. The major highlights of the maintenance work are as follows:

- Since 2018, every year, TYBSc Horticulture students are trained for garden operations like sowing, transplanting, fertigation, weeding and cleaning, composting, pest, and disease management, etc. They are given garden maintenance work as a part of their internal assessment and field project.
- They are also asked to submit a work completion report for the same. This helps the students to learn garden maintenance by doing it themselves.
- A dedicated non-teaching staff has been appointed for the irrigation of the garden and campus plants daily.
- In 2019-20, two vertical green walls were installed in the college garden one at the college gate and the other outside the college auditorium under RUSA grant.
- In 2020-21 and 2021-22, no major garden maintenance activity was conducted due to the pandemic period except the regular irrigation activity.
- Post-pandemic in 2022-23, under the consultancy of Mr. Shivaji Patange, Proprietor, Siddhesh Enterprises, Pvt. Ltd. major garden revamp has been carried out with the help of RUSA grant. It included re-structuring of the herbal garden, and ornamental section, cleaning of gazebo plants, addition of hanging baskets and nakshatra garden, pot dressing of vertical walls and campus plants, installation of drip irrigation system and hydroponic system along with mushroom cultivation unit. The 2022-23 batch of students continued the garden maintenance work further as a regular practice as a part of their internal assessment and field project.